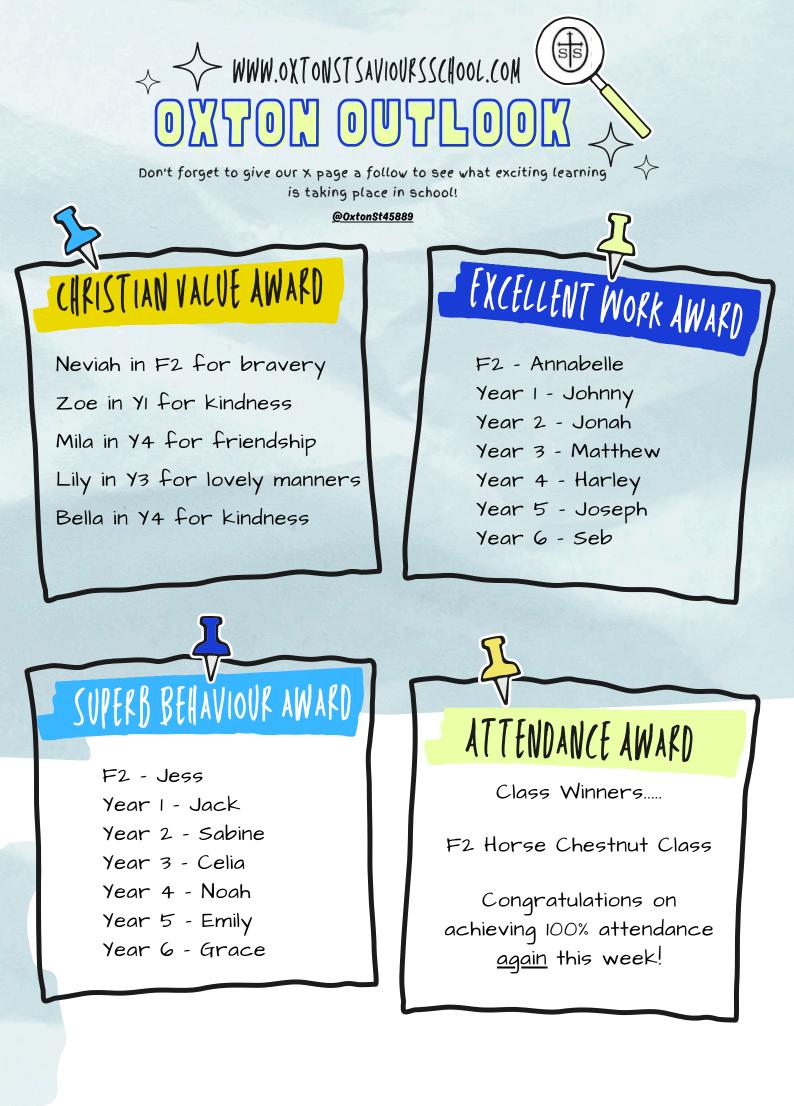

Monday: F2, Y1 & Y2 Multi Sports Club (3:15pm - 4:15pm)

## **Tuesday:**

Y5&6 Rugby at BPRC (4:00pm onwards) selected pupils

Y5 Pupil Road Safety Talk (10:30am - 11:00am)

## Wednesday:

Y3, Y4, Y5 & Y6 Multi Sports Club (3:15pm - 4:15pm)

Y4 - Barnstondale Residential Day 1 Pupils in school normal AM time, coach leaves lunch time

Y5 & Y6 selected pupils Tag Rugby Finals , BPark RC (4:00pm - 6:00pm)

## For Longer dates even please



Thursday: \*SCHOOL CLOSED - INSET/POLLING\*

Y4 - Barnstondale Residential Day 2

**Friday:** Parent Coffee Morning (9:00am - 10:00am) 'Supporting Literacy Difficulties in School'

Y3, Y4, Y5 & Y6 Soccer@School (3:15pm - 4:15pm)

Y4 - Barnstondale Final Day Parent pick-up from the centre at 4:00pm