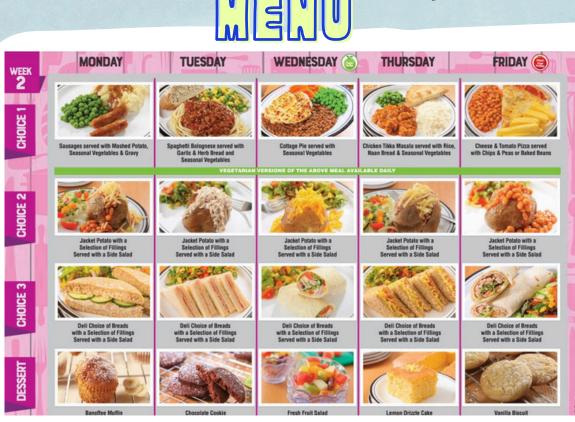

Monday: F2, Y1 & Y2 Multi Sports Club (3:15pm - 4:15pm)

## **Tuesday:**

Y5&6 Rugby at BPRC (4:00pm onwards) selected pupils

Y5 Pupil Road Safety Talk (10:30am - 11:00am)

## Wednesday:

Y3, Y4, Y5 & Y6 Multi Sports Club (3:15pm - 4:15pm)

Y4 - Barnstondale Residential Day 1 Pupils in school normal AM time, coach leaves lunch time

Y5 & Y6 selected pupils Tag Rugby Finals , BPark RC (4:00pm - 6:00pm)

## For Longer dates even please



Thursday: \*SCHOOL CLOSED - INSET/POLLING\*

Y4 - Barnstondale Residential Day 2

**Friday:** Parent Coffee Morning (9:00am - 10:00am) 'Supporting Literacy Difficulties in School'

Y3, Y4, Y5 & Y6 Soccer@School (3:15pm - 4:15pm)

Y4 - Barnstondale Final Day Parent pick-up from the centre at 4:00pm